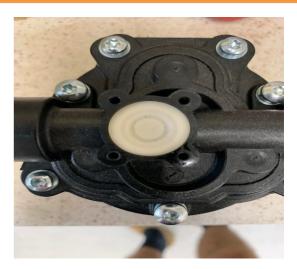

## **Kit Reference Numbers**

• AQU-PSW-040 - For DP4 & DP5 - Models with pressure switches set lower than 60 psi

•AQU-PSW-100 - For DP4 & DP5 - Models with pressure switches set between 60 - 130 psi

Remove wires from connectors, remove 4 x screw, remove old switch. Take care when fitting the new switch in case it comes apart as there several parts, see left picture below. Position on pump, see right picture below. Fit screws ensuring the screws are tightened to prevent leakage.

To set to the desired shut off pressure use a pressure gauge on the outlet side of the pump and adjust using the small 1/16" grubscrew on top of the pressure switch.

www.wmcpumps.com