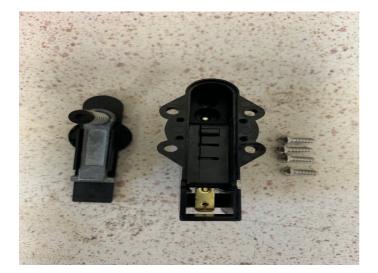

## **Kit Reference Numbers**

• AQU-PSW-040 - For DP4 & DP5 - Models with pressure switches set lower than 60 psi

•AQU-PSW-100 - For DP4 & DP5 - Models with pressure switches set between 60 - 130 psi

Remove wires from connectors, remove 4 x screw, remove old switch. Take care when fitting the new switch in case it comes apart as there several parts, see left picture below. Position on pump, see right picture below. Fit screws ensuring the screws are tightened to prevent leakage.