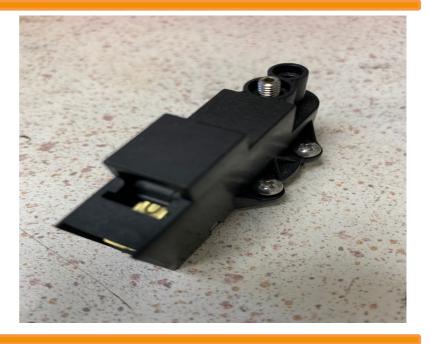

## **Kit Reference Numbers**

• AQU-PSW-040 - For DP4 & DP5 - Models with pressure switches set lower than 60 psi

•AQU-PSW-100 - For DP4 & DP5 - Models with pressure switches set between 60 - 130 psi

Remove wires from connectors, remove 4 x screw, remove old switch. Take care when fitting the new switch in case it comes apart as there several parts, see left picture below. Position on pump, see right picture below. Fit screws ensuring the screws are tightened to prevent leakage.